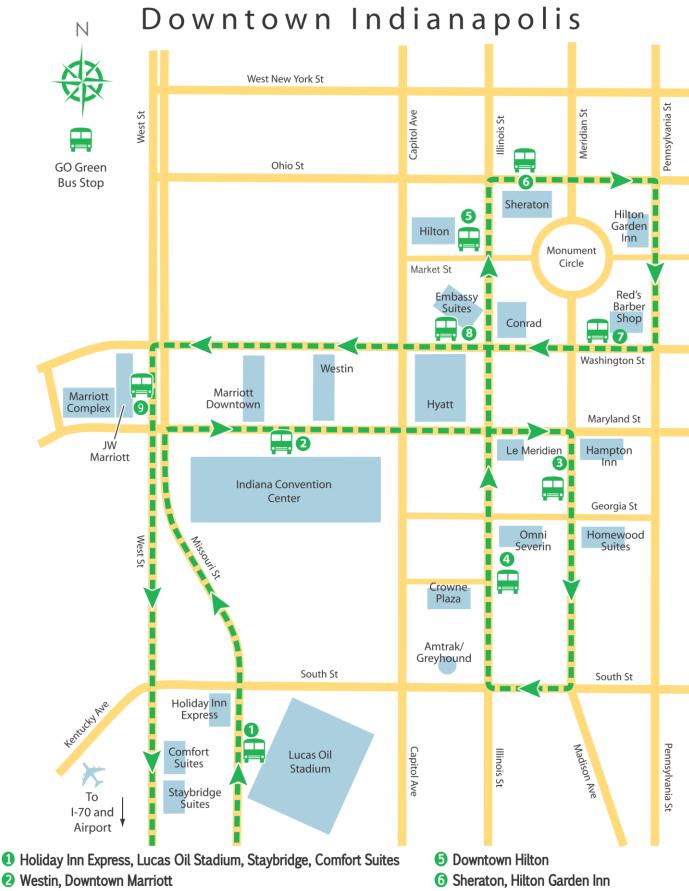

## Route/Schedule Information

| STOP |                                                                                                                                                                                                                     | TIME       | TIME       |
|------|---------------------------------------------------------------------------------------------------------------------------------------------------------------------------------------------------------------------|------------|------------|
| 4    | Airport Ground Transportation  Bus Stop Location: Ground Transportation Zone #7                                                                                                                                     | 0:30<br>hr | 0:00<br>hr |
| 0    | Lucas Oil Stadium  Bus Stop Location: Across from Holiday Inn Express on East side of Missouri St. near South St.  Surrounding Locations: Holiday Inn Express, Lucas Oil Stadium, Staybridge Suites, Comfort Suites | 0:49<br>hr | 0:19<br>hr |
| 2    | Convention Center Bus Stop 2 Location: Shuttle Shelter on Maryland across from Hotels Surrounding Locations: Westin, Downtown Marriott                                                                              | 0:50<br>hr | 0:20<br>hr |
| 3    | Hampton Inn Bus Stop 3 Location: Hampton Inn, South of Maryland Ave. on the West side of Meridian Street Surrounding Locations: Le Meridien, Homewood Suites                                                        | 0:52<br>hr | 0:22<br>hr |
| 4    | Omni Bus Stop 4 Location: South of Georgia St. on Illinois St. Surrounding Locations: Crown Plaza, Canterbury, Greyhound, Homewood Suites                                                                           | 0:53<br>hr | 0:23<br>hr |
| 5    | Downtown Hilton  Bus Stop 5 Location: At the Downtown Hilton across street from circle drive exit on Illinois Street                                                                                                | 0:54<br>hr | 0:24<br>hr |
| 6    | Downtown Sheraton Bus Stop 6 Location: In the loading zone out front                                                                                                                                                | 0:56<br>hr | 0:26<br>hr |
| 7    | Washington & Meridian  Bus Stop 7 Location: Washington St. in front of Red's Barbershop  Surrounding Locations: Hampton Inn, Megabus 2 Blocks Away                                                                  | 0:59<br>hr | 0:29<br>hr |
| 8    | Embassy Suites Bus Stop 8 Location: In front of Colt's Grill on Washington at Embassy Suites Surrounding Locations: Conrad, Hyatt                                                                                   | 0:04<br>hr | 0:34<br>hr |
| 9    | Marriott Complex Bus Stop 9 Location: West side of West St. near JW Marriott circle drive exit. Surrounding Locations: JW Marriott, Courtyard Marriott, Spring Hill Suites, Fairfield Inn                           | 0:06<br>hr | 0:36<br>hr |

🗿 Omni Severin, Crown Plaza, Le Meridien, Greyhound, Homewood Suites 🔞 Hyatt, Embassy Suites, Conrad

Hampton Inn

- Red's Barbershop, , Mega Bus: few blocks walk
- 9 JW Marriott, Courtyard Marriott, Spring Hill Suites, Fairfield Inn