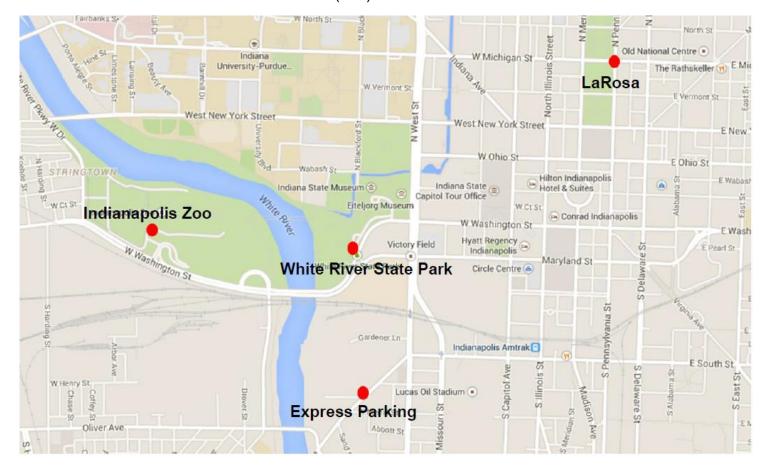

### White River State Park (24-Hour)

650 West Washington St. \$20 for 12 hours; based on availability Arrange via phone at least 1 week in advance (317) 234-0231

### LaRosa

449 S. Pennsylvania St., Indianapolis, IN 46204 http://www.parkwhiz.com/p/indianapolis-parking/449-s-pennsylvania-st/ Online Reservations – Website will quote prices Maximum vehicle size: 20' H x 10' W x 40' L

## Indianapolis Zoo

1200 West Washington Street Based upon availability, must display Certificate of Insurance Arrange via phone in advance (317) 630-2001

## **Express Parking**

525 Kentucky Avenue Special Event Parking for: Lucas Oil Stadium (1 Block Away) and Indianapolis Convention Center. Rates Vary. (317) 639-9825